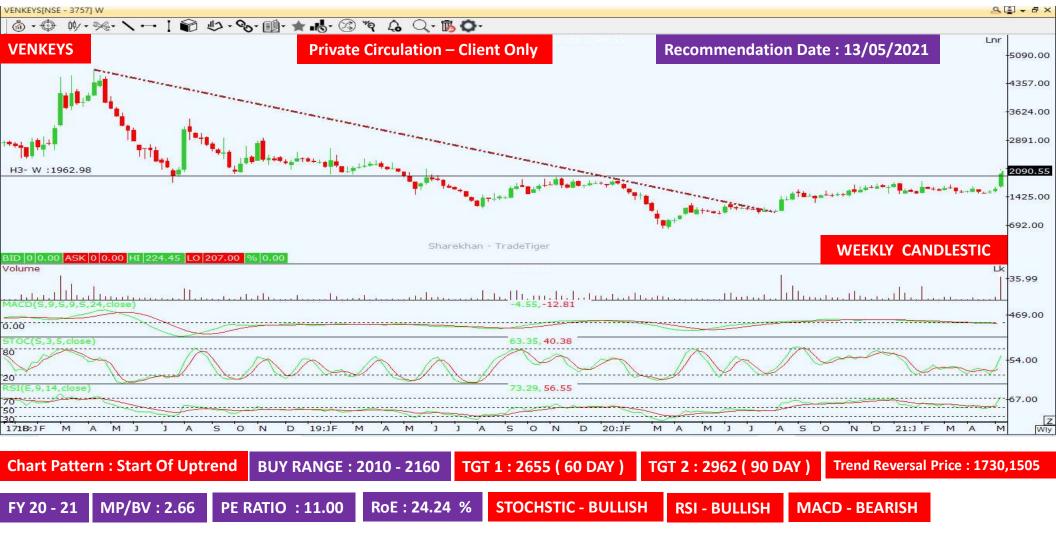

**Disclaimer:** This trading recommendation is prepared by Rahul Jaju For SEBI Registered Investment Adviser Vansh Capital Private Limited (INA000014818). This recommendation cum research report is prepared to send our Registered Investment Advisory Clients Only. Information given in this report is taken from reliable sources. But we cant give assurance of 100 % accuracy of this information. Apart from our registered client this recommendation is not advised. Any such investment / position / misinterpretation of this report by non registered client if converts in any financial loss then for that our company Vansh Capital Private Limited will not be responsible.

**Quarterly Results** 

VENKEYS

Figures in Rs. Crores

| P | D / | 21       | n 1 | 11/ | Ο, | T | C |   |   | A A | м | T | 0